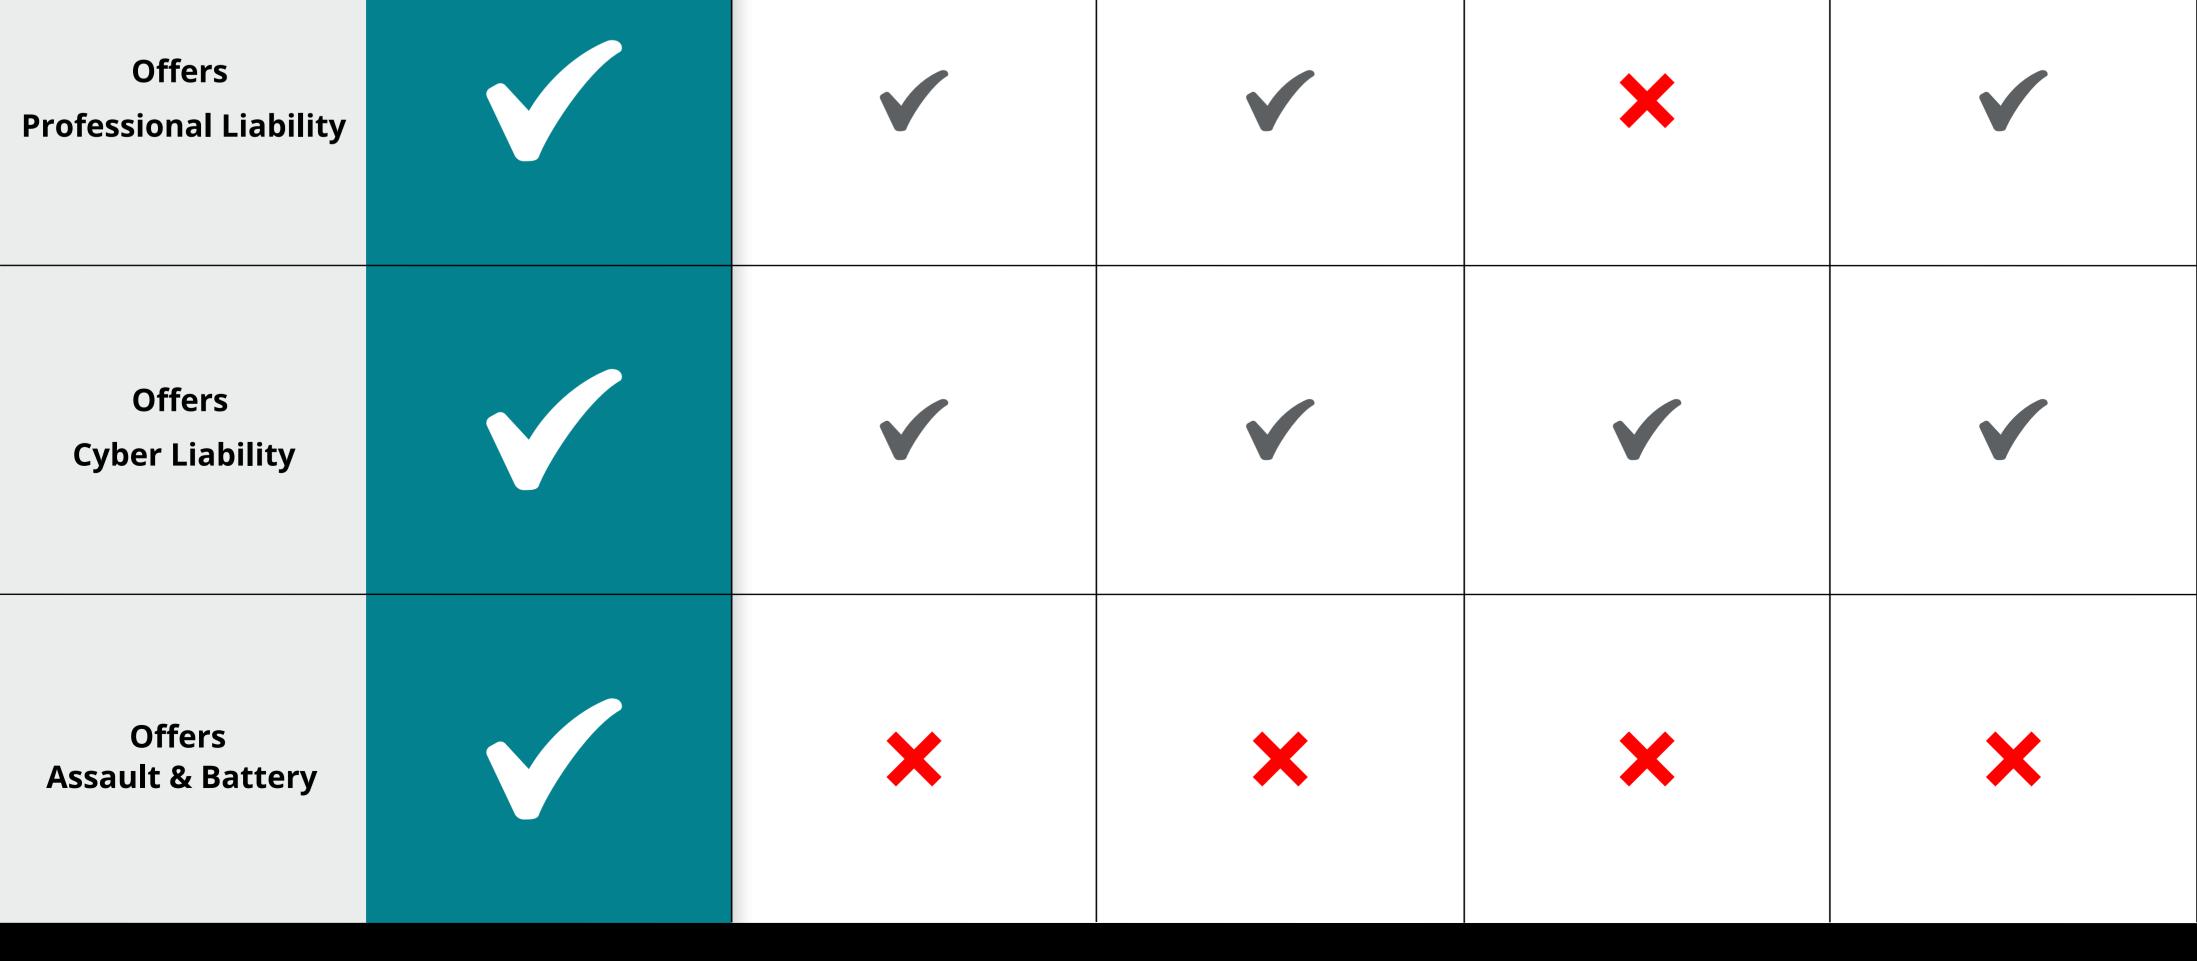

|                                                                                                                                 | Insurance<br>Canopy                                                                   | Thimble                                           | <b>Progressive<br/>Commercial</b><br>(Liberty Mutual) | The Hartford                                         | Next                                             |
|---------------------------------------------------------------------------------------------------------------------------------|---------------------------------------------------------------------------------------|---------------------------------------------------|-------------------------------------------------------|------------------------------------------------------|--------------------------------------------------|
| AM Best Rating                                                                                                                  |                                                                                       | A                                                 | A+                                                    | <b>A+</b>                                            | A-                                               |
| Price                                                                                                                           | Annual Policy:<br>Starting at<br>\$35.42/mo<br>1-3 Day Event:<br>Starting at<br>\$275 | Unable to purchase<br>GL + LL Insurance Online    | Annual Policy:<br>Starting at \$777<br>(pay in full)  | Annual Policy:<br>Starting at \$983<br>(pay in full) | Annual Policy:<br>Starting at<br>\$36.91 monthly |
| Free Online<br>Quote Process                                                                                                    |                                                                                       |                                                   |                                                       |                                                      |                                                  |
| Limits                                                                                                                          | \$1,000,000 /<br>\$2,000,000                                                          | Does not<br>provide transparent<br>pricing online | \$1M / \$2M                                           | \$500K / \$1M<br>\$1M / \$2M<br>\$2M / \$4M          | \$1M / \$1M<br>\$1M / \$2M                       |
| Policy Includes<br>General Liability,<br>Damages to Premises<br>Rented, and Tools<br>& Equipment Coverage<br>+ Liquor Liability |                                                                                       |                                                   |                                                       |                                                      |                                                  |
| Event Coverage for<br>3 Days                                                                                                    |                                                                                       |                                                   |                                                       |                                                      |                                                  |
|                                                                                                                                 |                                                                                       |                                                   |                                                       |                                                      |                                                  |